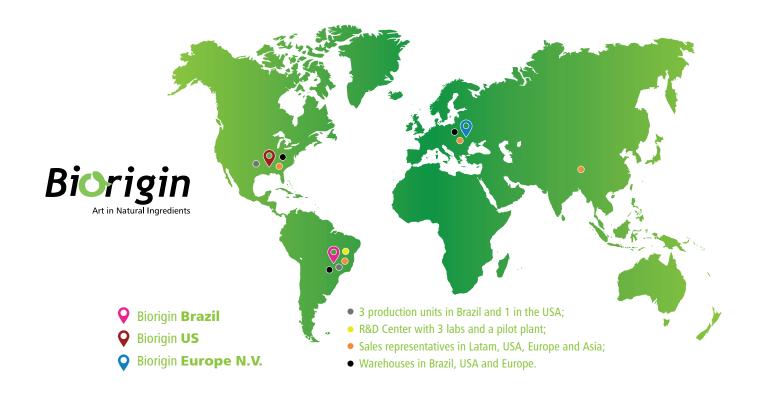

## On Biorigin

Biorigin is a Brazilian company, founded in 2003, that applies knowledge and technology to promote health and quality of life. Present in the Animal Nutrition market since 1994 as an ingredient supplier, Biorigin is constantly developing new solutions to meet customers' expectations for natural ingredients that promote animal performance, health, and well-being. Biorigin is a business unit of Zilor, a company that has more than 70 years of experience and it is one of the largest Brazilian producers of ethanol, sugar, and electricity from sugarcane.

> **Biorigin Brazil** +55 (14) 3269 9200

**Biorigin US** +1 (502) 719 0140

**Biorigin Europe N.V.** +32 (3) 542 4377